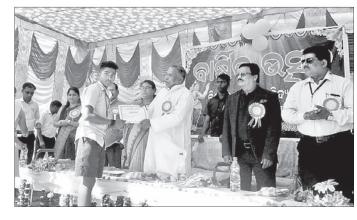

ମୁଖ୍ୟମନ୍ତ୍ରୀ ଆଉ ୬ଟି ପ୍ରକଳ୍ପର ଶିଳାନ୍ୟାସ କରିଛନ୍ତି। ସେଗୁଡ଼ିକ ହେଲା ବଡସାହି –ବାରିପଦା ବ୍ଳକର ବୁଢ଼ାବଳଙ୍ଗ ନଦୀ ଉପରେ ହାଇଲେଭଲ ସେହୁ, ବାରିପଦା–ପ୍ରତାପପୁର–ବଡସାହି–ମାଶତ୍ରୀ ରାସ୍ତାରେ ଉରା ନାଳ ଉପରେ ହାଇଲେଭଲ ସେତୁ, କସ୍ତିପଦା ବ୍ଳକର ବଡଗୁଡୁଗୁଡିଆ ଏବଂ ଶୁଳିଆପଦା ବ୍ଳକର ଧାତିକାଠାରେ ପାଇପ ଜଳ ଯୋଗାଶ ପ୍ରକଳ୍ପ, ଶାମାଖୁଷ୍ଟା ବ୍ଳକର ବାଲଡିହା ଜଳସେଚନ ପ୍ରକଳ୍ପର ଉନ୍ନତିକରଣ କାର୍ଯ୍ୟ ଏବଂ ରାସଗୋବିନ୍ଦପୁର ବ୍ଳକର ରାହିଡିହା– କୁଶଡିହା ମଧ୍ୟରେ ଜନ୍ସିରା ନଦୀର ଉଭୟ ପାର୍ଶ୍ୱ ତଟ ସୁରକ୍ଷା ବନ୍ଧ। ଉଦ୍ଘାଟନ ଓ ଶିଳାନ୍ୟାସ କାର୍ଯ୍ୟକ୍ରମ ପରେ ମିଶନ ୨୦ ହଜାର ୨୯୫ ମହିଳା ସ୍ୱୟଂ ସହାୟକ ଗୋଷ୍ଠୀଙ୍କୁ ୧୫ ହଜାର ଟଙ୍କା ଲେଖାଏ ସିଡ୍ ମନି ସହାୟତା ଦିଆଯାଇଥିଲା । ସେହିପରି ୨୬ଟି ବ୍ଳକସ୍ତରୀୟ ମହାସଂଘକୁ ମୁଖ୍ୟମନ୍ତ୍ରୀ ୨୫ ଲକ୍ଷ ଟଙ୍କା ଲେଖାଏ ଆର୍ଥିକ ସହାୟତା ପ୍ରଦାନ କରିଥିଲେ। ଏହାପରେ ଡିକିଟାଲ ସଶକ୍ତୀକରଣ ନିମନ୍ତେ ୩୯,୪୧୮ ମହିଳା ସ୍ୱୟଂ ସହାୟକ ଗୋଷ୍ଠୀକୁ ୩ ହଜାର ଟଙ୍କା ଲେଖାଏ ସହାୟତା ରାଶି ଦିଆଯାଇଥିଲା। ଏହି ଅବସରରେ ସ୍ୱୟଂ ସହାୟିକା ଗୋଷ୍ଠୀର ସଦସ୍ୟା ବିଷ୍ପପ୍ରିୟା ଦାସ ଓ ଉମାରାଣୀ ଦତ୍ତ ନିକକୁ ଆତ୍ମନିର୍ଭରଶୀଳି କରିବାର କାହାଣୀ କହିଥିଲେ। ମିଶନ ଶକ୍ତି ନିର୍ଦ୍ଦେଶିକା ତଥା କମିଶନର ସ୍ଥଜାତା କାର୍ତ୍ତିକେୟନ ସ୍ୱାଗତ ଭାଷଣ ଦେଇ ମିଶନ ଶଲ୍ଟିର ବିଭିନ୍ନ ଯୋଜନା ଓ କାର୍ଯ୍ୟକମ ଉପରେ ସୂଚନା ଦେଇଥିଲେ । ମହିଳା ସମବାୟ ବିକାଶ ନିଗମର ଅଧ୍ୟକ୍ଷା ଶ୍ରୀମୟୀ ମିଶ୍ର ଧନ୍ୟବାଦ ଦେଇଥିଲେ ।