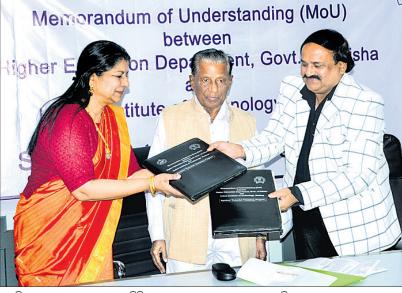

## ଆଇଆଇଟି ବୟେ ସହ ଉଚ୍ଚଶିକ୍ଷା ବିଭାଗର ବୁଝାମଣାପତ୍ର ସ୍ୱାକ୍ଷର ରାଜ୍ୟର ୧୦୦ ମହାବିଦ୍ୟାଳୟରେ 'ସୋକେନ୍ ମ୍ୟଟୋରିଆଲ

ଉଚ୍ଚଶିକ୍ଷା ମନ୍ତ୍ରୀ ଅନନ୍ତ ଦାସଙ୍କ ଉପସ୍ଥିତିରେ ବୁଝାମଣାପତ୍ର ସ୍ୱାକ୍ଷର କରାଯାଉଛି ।

ଭୁବନେଶ୍ୱର,୩୦।୧(ବ୍ୟୁରୋ)

ନ୍ୟାଶନାଲ ଡିକ୍ଟିଟାଲ ଲାଇବେରି, ଭର୍ବୃଆଲ ଲ୍ୟାବ୍ସ ଢାଞ୍ଚାରେ ରାଜ୍ୟରେ ଆରୟ ହେବ 'ୟୋକେନ୍ ଟ୍ୟୁଟୋରିଆଲ' । ଆସନ୍ତା ଶିକ୍ଷାବର୍ଷଠାରୁ ରାଜ୍ୟର ୧୦୦ଟି ସରକାରୀ ଓ ଅନୁଦାନପ୍ରାସ୍ତ ମହାବିଦ୍ୟାଳୟରେ ରାଙ୍କ ସରକାରଙ୍କ ପକ୍ଷରୁ ଏହି ନୂଆ ପ୍ରକଳ୍ପର ଶୁଭାରୟ କରାଯିବ। ଏଥିପାଇଁ ଆଇଆଇଟି ବୟେ ସହିତ ବୁଝାମଣାପତ୍ର ସ୍ୱାକ୍ଷର କରିଛି ରାଜ୍ୟ ଉଚ୍ଚଶିକ୍ଷା ବିଭାଗ । ଏହି ପ୍ରକଳ୍ପ ଦ୍ୱାରା ଉଚ୍ଚଶିକ୍ଷା ବିଭାଗ ଅନ୍ତର୍ଗତ କଲେକର ଛାତ୍ରୀଛାତ୍ରମାନେ କମ୍ପ୍ୟୁଟର ଏବଂ ଆଧୁନିକ ଜ୍ଞାନକୌଶଳ ସଫ୍ଟ୍ୱେର ମାଧ୍ୟମରେ ବିଭିନ୍ନ ବିଷୟରେ ଶିକ୍ଷା ଗ୍ରହଣ କରିପାରିବେ । ଏ ନେଇ ବ୍ରଧବାର ଇଡ୍କଲ

#### ■ବିନା ଦେୟରେ ପଢ଼ିପାରିବେ ପିଲା **■**ଡିଜିଟାଲ ଲର୍ନିଂ **କ୍ଷେତ୍**ରେ ନୃଆ ସୁଯୋଗ

ଅଡିଟୋରିୟମ୍ଠାରେ ଉଚ୍ଚଶିକ୍ଷା ବିଭାଗ ଏବଂ ଆଇଆଇଟି, ବୟେ ପରିଚାଳିତ ୟୋକେନ୍ ଟ୍ୟୁଟୋରିଆଲର ଜାତୀୟ ସଂଯୋଜକଙ୍କ ସହିତ ବୁଝାମଣାପତ୍ର ସ୍ୱାକ୍ଷରିତ ହୋଇଯାଇଛି। ଉଚ୍ଚଶିକ୍ଷା ମନ୍ତ୍ରୀ ଅନନ୍ତ ଦାସଙ୍କ ଉପସ୍ଥିତିରେ ବିଭାଗ ତରଫରୁ ଅତିରିକ୍ତ ଶାସନ ସଚିବ ଡ. ପାର୍ଥସାରଥି ମିଶ୍ ଏବଂ ସ୍କୋକେନ୍ ଟ୍ୟୁଟୋରିଆଲ ତରଫରୁ ଶ୍ୟାମା ଆୟାର ବୁଝାମଣାପତ୍ରରେ ସ୍ୱାକ୍ଷର କରିଛନ୍ତି। ଡିକ୍ଟିଟାଲ ଯୁଗରେ ପଢ଼ିବା ଏବଂ ପଢ଼ାଇବା