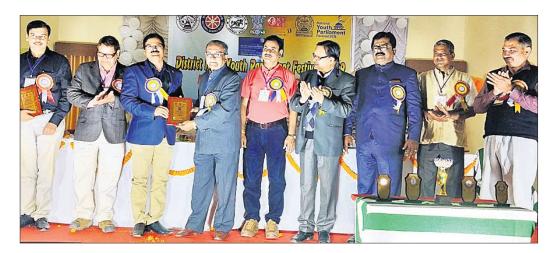

### ଟପ୍ସରେ ପାରା-ଆଥିଲେଟ୍ ଜୟନ୍ତୀ ବେହେରା ଟାର୍ଗେଟ୍ ଅଲିମ୍ପିକ ପୋଡିୟମ ସ୍କିମ (ଟସ୍ସ)ରେ ସାମିଲ ହୋଇଛନ୍ତି ଓଡିଆ ପାରା-ଆଥିଲେଟ୍ ଜୟନ୍ତୀ ବେହେରା ।

📕 ଜଷ୍ଟିସ ଶ୍ରୀକ୍ରିଷ୍ଠା କମିଟି