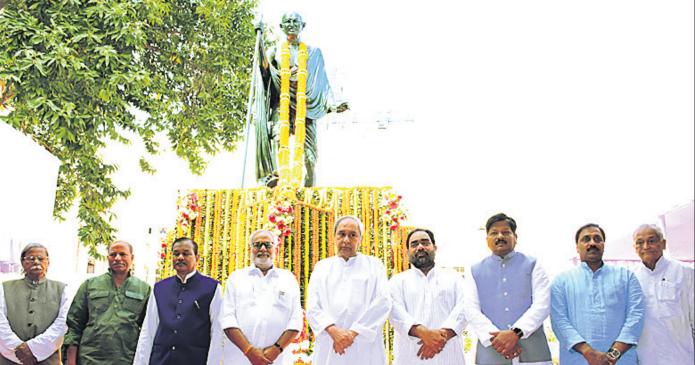

ଜାତିର ଜନକ ମହାତ୍ମା ଗାନ୍ଧୀଙ୍କ ପୁଣ୍ୟତିଥି ଅବସରରେ ବିଧାନସଭା ପରିସରରେ ଥିବା ଗାନ୍ଧିଜୀଙ୍କ ପ୍ରତିମୂର୍ତ୍ତିରେ ପୁଷ୍ପମାଲ୍ୟ ଅର୍ପଣ ଅବସରରେ ରାଜ୍ୟପାଳ ପ୍ରଫେସର ଡ. ଗଶେଶୀ ଲାଲ୍ ମୁଖ୍ୟମନ୍ତ୍ରୀ ନବୀନ ପଟ୍ଟନାୟକଙ୍କ ସମେତ ଅନ୍ୟମାନେ ।

States.