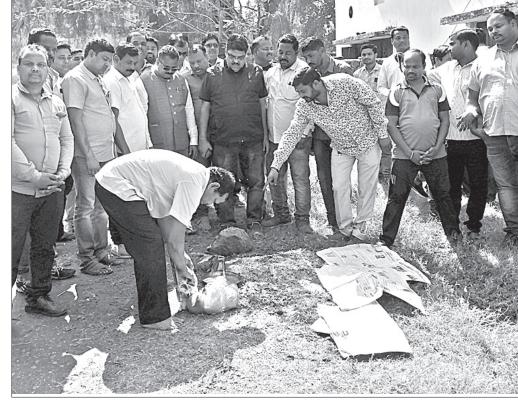

ରାଜନଗର, ୩୦୮୧(ଡିଏନଏ):

ବହୁ ଲୁକାୟିତ ତଥ୍ୟ ଓ ଏହି ଘଟଣାରେ କେଉଁମାନଙ୍କର ସଂପୂକ୍ତି ରହିଛି ସେନେଇ ତଥ୍ୟ ସଂଗ୍ରହ କରୁଛି । ରିମା<del>ଣ</del>ରେ ଅଶାଯାଇଥିବା ସିପୁନଙ୍କୁ କେନ୍ଦ୍ରାପଡା ପୋଲିସ ହେଡକ୍ୱାର୍ଚରରେ ରଖାଯାଇଛି। କଣ୍ଡିରା ଗୁଳିକାଣ୍ଡର ତଦନ୍ତକାରୀ ଅଫିସର ପଟ୍ଟାମୁଣ୍ଡାଇ ଏସଡିପିଓ ରଞ୍ଜନ କୁମାର ଦେଙ୍କ ସମେତ ରାଜକନିକା ଇନ୍ନପେକ୍ଟର ବିଜୟ କ୍ରମାର ମଲ୍ଲିକ, ରାଜନଗର ଇନ୍ପପେକ୍ଟର ସ୍ଥକାନ୍ତ କୁମାର ପାତ୍ର ପୁମୁଖ ସିପୁନକୁ ଜେରା କରୁଛନ୍ତି । କତ୍ତିରା ଗାଁରେ ଘଟିଥିବା ଗୁଳିକାତ୍ୟରେ ପ୍ରାଣ ହରାଇଥିବା ନିରୀହ କିଶୋର ସେଠୀଙ୍କ ପ୍ରକୃତ ହତ୍ୟାକାରୀ କିଏ ତାର ପତ୍ତା ଏପର୍ଯ୍ୟନ୍ତ ପୋଲିସ ପାଇନାହିଁ। ବ୍ରଧବାର ଜେରା ସମୟରେ ସିପୁନ ସାପଗ୍ୟାଙ୍ଗର କେତେଜଣ ଅପରାଧୀଙ୍କ ନାଁ ନେଇଥିବା ଜଣାପଡିଛି। ଏହି ଗ୍ୟାଙ୍ଗ କେଉଁ କେଉଁ ସ୍ଥାନରେ ଅପରାଧ କରିଛି ଓ ଅପରାଧର ଚେର କେତେ ବାଟ ଲହିଛି ସେ ନେଇ ପୋଲିସ ପଚରାଉଚରା କରୁଛି ।