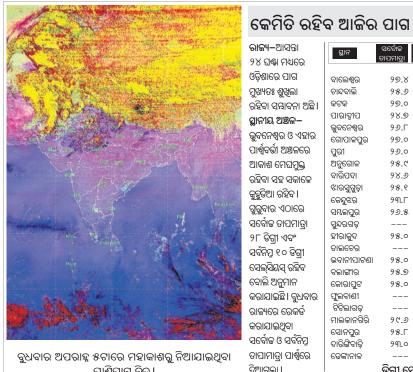

ସ୍ଥାନ

ବାଲେଶ୍ୱଟ

ଚାନ୍ଦବାଲି

ପାରାଦ୍ୱୀପ

ଭବନେଶ୍ୱର

ଗୋପାଳପୁର

ଅନୁଗୋଳ

ବାରିପଦା

ଝାରସୁଗୁଡ଼ା

କେନ୍ଦୁଝର

ସୟଲପୁର

ସୁନ୍ଦରଗଡ଼

ହୀରାକୃଦ

ତାଲଚେର

ବଲାଙ୍ଗୀର

କୋରାପ୍ରଟ

ଫୁଲବାଣୀ

ସୋନପୁର

ଦାରିଙ୍ଗିବାଡି

ଢେଙ୍କାନାଳ

ଟିଟିଲାଗଡ

ମାଲକାନଗିରି

ଭବାନୀପାଟଶା

କଟକ

ପରୀ

୨୭.୪

98.I

୨୭.୦

୨୪.୭

9*9*.Г

୨୭.୦

9*9*.0

98.0

98.୬

98.0

୨୩.୮

99.8

\_\_\_

98.0

98.0

9**8**.9

98.0

\_\_\_\_

୨୯.୬

98.C

୨୩.୦

ଡିଗ୍ରୀ ସେଲ୍ସିୟସ୍

୯.୬

୧୩.୦

۶.0%

९8.9

१०.୮

e8.0

९४.०

୬.୬

۲.8

୭.୬

୭.୪

୭.୮

e9.o

*eo.e* 

୧୦.୩

Г.8

୧୩.୦

Г.೨

୬.୩

8.99

Г.8

୭.୬

8.0

ସେଲ୍ସିୟସ୍ ରହିବ ବୋଲି ଅନୁମାନ କରାଯାଇଛି । ବୁଧବାର ରାଙ୍କ୍ୟରେ ରେକର୍ଡ କରାଯାଇଥିବା ସର୍ବୋଚ୍ଚ ଓ ସର୍ବନିମ୍ନ ତାପାମାତ୍ରା ପାର୍ଶ୍ୱରେ ପାଣିପାଗ ଚିତ୍ର । ଦିଆଗଲା ।

କ୍ୟାପ୍ସ୍ୟଲସ୍

କେନ୍ଦ୍ରାପଡା ଜିଲା ରାଜନଗର ବ୍ଲକ କଶ୍ଚିରା ଗାମରେ ଗତ ୨୧ ତାରିଖରେ ଘଟିଥିବା ଗୁଳିକାଶ୍ତରେ ସଂପୂକ୍ତ ଥିବା ସିପୁନ ସ୍ୱାଇଁଙ୍କୁ ଗିରଫ କରାଯାଇ କୋର୍ଟ ଚାଲାଣ କରାଯାଇଥିଲା । ପୋଲିସ ବୁଧବାର ସିପୁନଙ୍କୁ ଦୁଇଦିନିଆ ରିମାଶ୍ତରେ ଆଣିଛି। ଜେରା କରାଯିବା ସମୟରେ ପୋଲିସ ତାଙ୍କ ଠାରୁ ଗୁଳିକାଶ୍ତର