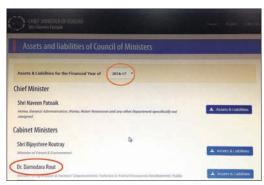

### ଗ୍ରାମରୁ ଯାଇଥିବା ନମୁନାରୁ ଏହି ଭୂତାଣୁ ଏତଦ୍ବ୍ୟତୀତ କୁକୁଡା ମାଂସ, ଅଣା 'ୱେବ୍ସାଇଟ୍ରେ ପ୍ରତିଫଳିତ ହେଉନାହିଁ ଥୀ-ଟି ମନ୍ତ'

ଭୁବନେଶ୍ୱର, ୧୩ ୮୧ ୨ (ବ୍ୟୁରୋ)

ନବୀନ ପ୍ରଶାସନରେ ଥ୍ରି-ଟି ଅର୍ଥାତ୍ ଟ୍ରାନ୍ସଫରେନ୍ସି, ଟିମ୍ୱାର୍କ ଏବଂ ଟେକ୍ନୋଲୋଜି ନେଇ ମତ ରଖିଆସ୍ଟଛନ୍ତି। ହେଲେ ମୁଖ୍ୟମନ୍ତ୍ରୀଙ୍କ କାର୍ଯ୍ୟାଳୟ(ସିଏମ୍ଓ) ତାହାକୁ ଠିକ୍ ଭାବରେ ଅନୁପାଳନ କରୁ ନ ଥିବା ଲକ୍ଷ୍ୟ କରାଯାଇଛି। ସିଏମ୍ଓ ଦ୍ୱାରା ୨୦୧୭-

ପୂର୍ବପରି ୱେବ୍ସାଇଟ୍ରେ ମନ୍ତ୍ରୀ ତାଲିକାରେ ଦାମୋଦର ରାଉତଙ୍କ ନାମ (ବୃଭ ଚିହ୍ନିତ ଅଂଶ)।

ପଟ୍ଟନାୟକ ଏବଂ ଅନ୍ୟ ମନ୍ତ୍ରୀମାନଙ୍କ ସମ୍ପତ୍ତି ତାଲିକା ସିଏମ୍ଓ ୱେବ୍ସାଇଟ୍(http://cm.odisha. gov.in)ରେ ଅପଲୋଡ୍ କରାଯାଇନାହିଁ। କେବଳ ସେଡିକି ନୁହେଁ, ମନ୍ତ୍ରୀ ପରିଷଦରୁ ଦାମୋଦର ରାଉତ ବିଦା ହେବା ପରେ ମଧ୍ୟ ତାଙ୍କ ନାଁ ୱେବସାଇଟ୍ରେ ପୂର୍ବପରି ରହିଛି । ଯାହାକୁ ନେଇ କେତେକ ବୁଦ୍ଧିକୀବୀ

> ପ୍ଶାସନିକ ପରମ୍ପରା ଅନୁଯାୟୀ ପ୍ରତିବର୍ଷ ଅକ୍ଟୋବର ମୁଖ୍ୟମନ୍ତ୍ରୀ ଅନ୍ୟ ମନ୍ତ୍ରୀମାନଙ୍କ ୱେବ୍ସାଇଟ୍ରେ ଲ ବୃ ହୋଇଥାଏ l

ପ୍ରଶ୍ନ ଉଠାଇଛନ୍ତି।

ଉକ୍ତ ୱେବ୍ସାଇଟ୍ରେ ୨୦୧୦-୧୧ ଆର୍ଥକ ବର୍ଷର ୨୦୧୬-୧୭ ପର୍ଯ୍ୟନ୍ତ ମନ୍ତ୍ରୀମାନଙ୍କ ସମ୍ପତ୍ତି ତାଲିକା ଅପଲୋଡ୍ କରାଯାଇଛି। ଏସମ୍ପର୍କରେ ମନ୍ତ୍ରୀ ପରିଷଦର ଜନୈକ କ୍ୟାବିନେଟ୍ ମନ୍ତ୍ରୀ କହିଛନ୍ତି ଯେ, ସେ ତାଙ୍କ ସମ୍ପତ୍ତି ତାଲିକା ସମ୍ପର୍କିତ ତଥ୍ୟ ସିଏମ୍ଓକୁ ଦେଇ ସାରିଛନ୍ତି। ସେହିପରି ଅନ୍ୟାନ୍ୟ ମନ୍ତ୍ରୀମାନଙ୍କ ଦ୍ୱାରା ମଧ୍ୟ ସମ୍ପତ୍ତି ତାଲିକା ଠିକ୍ ସମୟରେ ଦିଆଯାଇଛି। ଅନ୍ୟ ଜଣେ ବରିଷ୍ଠ ମନ୍ତ୍ରୀ ମଧ୍ୟ ଅନୁରୂପ ମନ୍ତବ୍ୟ ଦେଇଛନ୍ତି। ସେ କହିଛନ୍ତି ଯେ, ସମ୍ପତ୍ତି ତାଲିକା ନିୟମିତ ପ୍ରଦାନ କରିବା ପ୍ରତ୍ୟେକ ଜନପ୍ରତିନିଧି ଏବଂ ମନ୍ତ୍ରୀଙ୍କ ଦାୟିତ୍ୱ। ଏଥିରେ କେହି ଅବହେଳା କରିବାର ପ୍ରଶ୍ନ ଉଠୁନାହିଁ। ପ୍ରତିବର୍ଷ ଭଳି ଚଳିତ ବର୍ଷ ମଧ୍ୟ ସମ୍ପତ୍ତିତାଲିକାର ପରିମାଣ ସମ୍ପର୍କରେ ସିଏମ୍ଓକୁ ଅବଗତ କରାଯାଇଛି। ଅପରପକ୍ଷରେ ଏନେଇ ସିଏମ୍ଓ ଜଣେ ବରିଷ୍ଠ ଅଧିକାରୀଙ୍କୁ ଯୋଗାଯୋଗ କରାଯାଇଥିଲେ ମତାମତ