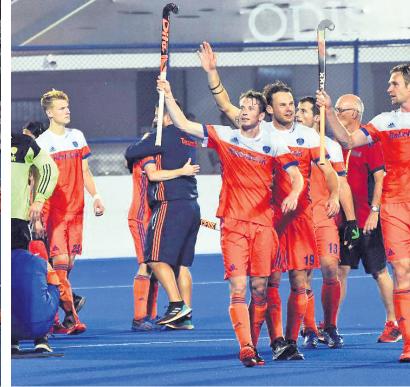

ଗୁରୁବାର ପ୍ରଥମ ମ୍ୟାଚ ବେଲଜିୟମ-୨ କର୍ମାନୀ-୧ ହ୍ରିତୀୟ ମ୍ୟାଚ ନେଦରଲାଞ୍ଜୁ-୨

<mark>ଆଜିର ସମ୍ପାଦକୀୟ</mark> ବୋଲକରା ହୁଅନା

ଭାରତ-୧

## ବେଲଜିୟମ, ନେଦରଲାଣ୍ଡ

ଭୁବନେଶ୍ୱର, ୧୩୮୧୨ (କ୍ରୀଡ଼ା ପ୍ରତିନିଧ୍)

ଘରୋଇ ପରିବେଶ, ଭରପୂର ଦର୍ଶକ ସମର୍ଥନ, କଳିଙ୍ଗ ଷ୍ଟାଡିୟମର ନୂଆ ସର୍ଫେସରେ ଦୀର୍ଘ ୨ ମାସର ଅଭ୍ୟାସ କାମ ଦେଲାନି । ପର୍ଯ୍ୟାପ୍ତ ସୁଯୋଗ ସଭ୍ବେ ଏହାର ସଦୁପଯୋଗ କରି ନ ପାରି ଭାରତୀୟ ଦଳ ଶେଷରେ ହାର ମାନିଲା । ଗୁରୁବାର ହକି ବିଶ୍ୱକପ୍ର କ୍ୱାର୍ଟର ଫାଇନାଲରେ ୧-୨ ଗୋଲରେ ନେଦରଲାଣ୍ସଠାରୁ ହାରି ପ୍ରତିଯୋଗିତାରୁ ବିଦାୟ ନେଲା ମନପ୍ରୀତ ସିଂଙ୍କ ଚିମ୍ ଇଣ୍ଡିଆ । ଅନ୍ୟପକ୍ଷରେ ପୂର୍ବତନ

### ହଳି ବିଶ୍ୱକପ୍

ଚାମ୍ପୟନ କର୍ମାନୀକୁ ୨-୧ ଗୋଲରେ ହରାଇ ବାକି ମାରିଛି ବେଲକ୍ତିୟମ । ବିଶ୍ୱକପ ଇତିହାସରେ ପ୍ରଥମଥର ପାଇଁ ବେଲକ୍ତିୟମ ସେମିଫାଇନାଲରେ ପ୍ରବେଶ କରିଛି । କ୍ୱାର୍ଟର ଫାଇନାଲ ପରେ ପ୍ରତିଯୋଗିତାର ସେମିଫାଇନାଲ ଲାଇନ୍ଅପ୍ ହୋଇଛି । ଆସନ୍ତା ଶନିବାର ଇଂଲଣ୍ଡ-ବେଲକ୍ତିୟମ ଓ ଅଷ୍ଟ୍ରେଲିଆ-ନେଦରଲାଣ୍ଟ ସେମିଫାଇନାଲ ଅନୁଷ୍ଠିତ ହେବ । (ସମ୍ପୂର୍ଣ୍ଣ ରିପୋର୍ଟ ଖେଳ ପୃଷ୍ଠାରେ)