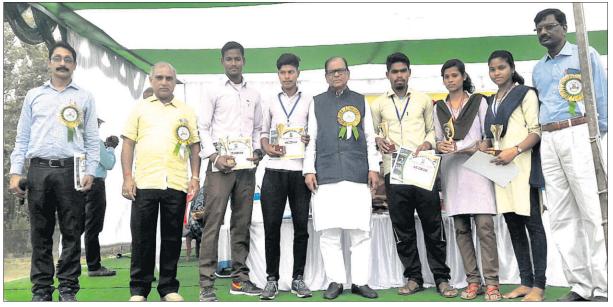

### ହାଦଶ ଟାଟା ଷ୍ଟିଲ୍ ଯୁବ ଜ୍ୟୋତିର୍ବିଜ୍ଞାନୀ ପ୍ରତିଭା ଅନ୍ୱେଷଣ ପ୍ରତିଯୋଗିତା

# ବିଛାହେଲେ ରାଜ୍ୟର ୨୦ ଜ୍ୱନ ଜ୍ୟୋତବଜ୍ଞ

ଭୁବନେଶ୍ୱର,୧୩୮୧୨(ବ୍ୟୁରୋ)

ରାଜ୍ୟର ଶ୍ରେଷ୍ଠ ବିବେଚିତ ୨୦ଜଣ କୁନି ତଥା ଯୁବ ଜ୍ୟୋତିର୍ବିଜ୍ଞାନୀଙ୍କୁ ପୁରସ୍କୃତ କରିଛନ୍ତି ମୁଖ୍ୟମନ୍ତ୍ରୀ ନବୀନ ପଟ୍ଟନାୟକ । ଟାଟା ଷ୍ଟିଲ୍ ଓ ପଠାଣି ସାମନ୍ତ ପ୍ଲାନେଟାରିୟମ୍ର ମିଳିତ ଉଦ୍ୟମରେ ଜ୍ୟୋତିର୍ବିଜ୍ଞାନୀ ଆୟୋଜିତ ଯୁବ ପ୍ରତିଭା ଅନ୍ୱେଷଣ 906L-66 ପ୍ରତିଯୋଗିତାର ବିଜେତାଙ୍କୁ ମୁଖ୍ୟମନ୍ତ୍ରୀ ଗୁରୁବାର ପ୍ଲାନେଟାରିୟମ୍ ପରିସରରେ ଆୟୋଜିତ ସ୍ୱତନ୍ତ୍ର ଉତ୍ସବରେ ପୁରସ୍କାର ପ୍ରଦାନ କରିଛନ୍ତି। ଓଡ଼ିଶାରୁ ଶ୍ରେଷ୍ଠ ୨୦ ଯୁବ ମହାକାଶ ବିଜ୍ଞାନୀ ଚୟନ ପାଇଁ ଗତ ୪ ମାସ ଧରି ଚାଲିଥିବା ଏହି ପ୍ରତିଯୋଗିତାରେ ୩୦ ଜିଲାର ୩୦୦ ବିଦ୍ୟାଳୟରୁ ୬୩,୦୦୦ରୁ ଉଦ୍ଧ୍ୱ ପ୍ରତିଯୋଗୀ ଅଂଶଗ୍ରହଣ କରିଥିଲେ। ୩୨,୦୦୦

### ସମ୍ମାନିତ କଲେ ମୁଖ୍ୟମନ୍ତ୍ରୀ

ପ୍ରତିଯୋଗୀଙ୍କୁ ଦେଖିବାକୁ ମିଳିଥିବା ବେଳେ ଚଳିତବର୍ଷ ଏହାର ଦୁଇଗୁଣା ଅଧିକ ପ୍ରତିଯୋଗୀ ଭାଗନେଇଥିଲେ, ଯାହାକି ୧୨ବର୍ଷର ଇତିହାସରେ ପ୍ରଥମ ଥିଲା।

ଚଳିତବର୍ଷ ପ୍ରତିଯୋଗିତାର ଥିମ୍ 'ଇମାଜିନ୍ ସ୍ୱେସ୍ ଏକ୍ସପ୍ଲୋରେଶନ, ୫୦ ଇୟର୍ସ ଫ୍ରମ୍ ନାଓ' ଥିବାବେଳେ ଏଥିରେ ପିଲାଙ୍କ ପାଇଁ କୁଇଜ୍ ଏବଂ ପ୍ରବନ୍ଧ ପ୍ରତିଯୋଗିତାର ଆୟୋଜନ କରାଯାଇଥିଲା । ଏଥିରୁ ଶ୍ରେଷ୍ଠ ବିବେଚିତ ୨୦ ପ୍ରତିଯୋଗୀଙ୍କୁ ଆଗାମୀ ଦିନରେ ମହାକାଶ ଗବେଷଣା କେନ୍ଦ୍ର(ଇସ୍ରୋ)ର ଯେକୌଣସି ଗବେଷଣା ସଂସ୍ଥାକୁ ପରିଦର୍ଶନରେ ନିଆଯିବ। ଚଳିତବର୍ଷ ଦ୍ୱାଦଶ ସଂୟରଣରେ ପଦାର୍ପଣ କରିଥିବା ଏହିଯୁବ ଜ୍ୟୋତିର୍ବିଜ୍ଞାନୀ ପ୍ରତିଭା ଅନ୍ୱେଷଣ

କାର୍ଯ୍ୟକ୍ରମରେ ମୁଖ୍ୟଅତିଥି ଭାବେ ଯୋଗଦେଇ ମୁଖ୍ୟମନ୍ତ୍ରୀ ଦେଶର ଦୁଇ ପ୍ରମୁଖ ବୈଜ୍ଞାନିକଙ୍କୁ ସୟର୍ଦ୍ଧିତ କରିଥିଲେ । ପୁଣେସ୍ଥିତ ଇଣ୍ଟର ୟୁନିଭର୍ସିଟି ସେଣ୍ଟର ଫର୍ ଆଷ୍ଟ୍ରୋନୋମୀ ଆଣ୍ଡ୍ ଆଷ୍ଟ୍ରୋଫିଜିକ୍ସର ବରିଷ୍ଠ ପ୍ରଫେସର ତରୁଣ ସୌରାଦୀପ ଏବଂ ମୁୟାଇସ୍ଥିତ ର୍ୟାଡ୍ର ପ୍ରତିଷ୍ଠାତା ତଥା ନିର୍ଦ୍ଦେଶକ ଡ. ଆନନ୍ଦ ହୋତାଙ୍କୁ ସୟର୍ଦ୍ଧିତ କରାଯାଇଥିଲା । କାର୍ଯ୍ୟକ୍ରମରେ ସମ୍ମାନିତ ଅତିଥି ଭାବେ ବିଦ୍ୟାଳୟ ଓ ଗଣଶିକ୍ଷା ଏବଂ ବିଜ୍ଞାନ ଓ ପ୍ରଯୁକ୍ତିବିଦ୍ୟା ବିଭାଗ ମନ୍ତ୍ରୀ ବଦ୍ରି ନାରାୟଣ ପାତ୍ର, ବିଜ୍ଞାନ ଓ ପ୍ରଯୁକ୍ତିବିଦ୍ୟା ବିଭାଗ ପ୍ରମୁଖ ଶାସନ ସଚିବ ନିକୁଞ୍ଜ ବିହାରୀ ଧଳ, ପଠାଣି ସାମନ୍ତ ପ୍ଲାନେଟାରିୟମ୍ ନିର୍ଦ୍ଦେଶକ କୈଳାଶ ଚନ୍ଦ୍ର ସାହୁ, ଟାଟା ଷ୍ଟିଲ୍ କର୍ପୋରେଟ୍ ସଭିସେସ୍ର ଭାଇସ୍ ପ୍ରେସିଡେୡ ଚାଣକ୍ୟ ଚୌଧୁରୀ, ଟାଟା ଷ୍ଟିଲ୍ ର' ମ୍ୟାଟେରିଆଲ୍ସର ଭାଇସ୍ ପ୍ରେସିଡେୡ

ଅରୁଣ ମିଶ୍ର ପ୍ରମୁଖ ଯୋଗଦେଇଥିଲେ । ଏହି ଅବସରରେ ଅରୁଣ ମିଶ୍ର କହିଥିଲେ, ଯୁବ ଜ୍ୟୋତିର୍ବିଜ୍ଞାନୀ ପ୍ରତିଭା ଅନ୍ୱେଷଣ କାର୍ଯ୍ୟକ୍ରମ ଆମ ଭବିଷ୍ୟତକୁ ତିଆରି କରିବାରେ ପ୍ରମୁଖ ଭୂମିକା ଗ୍ରହଣ କରିବ। ଏହାକୁ ଅଧିକ ଉପଯୋଗୀ କରିବାକୁ ଆମେ ଏଥିରେ ଜ୍ୟୋତିର୍ବିଜ୍ଞାନ କ୍ଷେତ୍ରରେ କାମ କରୁଥିବା ଗବେଷକ, ବିଶେଷଜ୍ଞ ଏବଂ କେତେକ ଗ୍ରୁପ୍ ସହ ହାତ ମିଳାଇବାକୁ ନିଷ୍ପତ୍ତି ନେଇଛୁ। ଏହାସହ ମହାକାଶ ବିଜ୍ଞାନ ଓ ମହାକାଶ ଗବେଷଣା କ୍ଷେତ୍ରରେ କିଭଳି ଓଡ଼ିଶାରୁ ଅଧିକରୁ ଅଧିକ ପ୍ରତିଭା ଚିହ୍ନଟ ହୋଇପାରିବେ, ତାହା ଉପରେ ଗୁରୁଦ୍ୱାରୋପ କରୁଛୁ । ସେହିପରି ଏହି କାର୍ଯ୍ୟକ୍ରମ ପିଲାମାନଙ୍କ ମଧ୍ୟରେ ଭାବନା ଓ କଳ୍ପନାର ପରିପ୍ରକାଶ ସହିତ ଜ୍ଞାନ ବାଣ୍ଟିବାର ସୁଯୋଗ ପ୍ରଦାନ କରୁଛି ବୋଲି ଚାଣକ୍ୟ ଚୌଧୁରୀ ଏହି ଅବସରରେ କହିଥିଲେ।

ପଠାଣି ସାମନ୍ତ ପ୍ଲାନେଟେରିୟମଠାରେ ମୁଖ୍ୟମନ୍ତ୍ରୀ ନବୀନ ପଟ୍ଟନାୟକ ଏବଂ ଅନ୍ୟ ଅତିଥିଙ୍କ ସହ କୁନି ବୈଜ୍ଞାନିକମାନେ ।