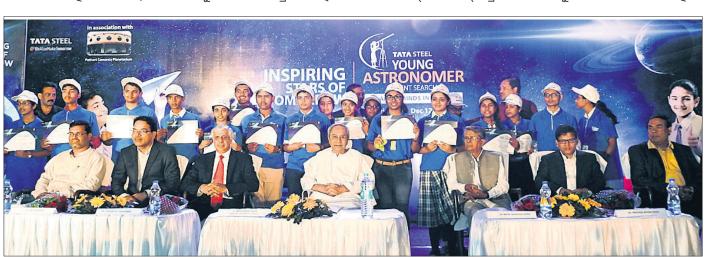

### ହାଦଶ ଟାଟା ଷ୍ଟିଲ୍ ଯୁବ ଜ୍ୟୋତିର୍ବିଜ୍ଞାନୀ ପ୍ରତିଭା ଅନ୍ୱେଷଣ ପ୍ରତିଯୋଗିତା

# ବିଛାହେଲେ ରାଜ୍ୟର ୨୦ ଜ୍ୱନ ଜ୍ୟୋତବଜ୍ଞ

ଭୁବନେଶ୍ୱର,୧୩୮୧୨(ବ୍ୟୁରୋ)

ରାଜ୍ୟର ଶ୍ରେଷ୍ଠ ବିବେଚିତ ୨୦ଜଣ କୁନି ତଥା ଯୁବ ଜ୍ୟୋତିର୍ବିଜ୍ଞାନୀଙ୍କୁ ପୁରସ୍କୃତ କରିଛନ୍ତି ମୁଖ୍ୟମନ୍ତ୍ରୀ ନବୀନ ପଟ୍ଟନାୟକ । ଟାଟା ଷ୍ଟିଲ୍ ଓ ପଠାଣି ସାମନ୍ତ ପ୍ଲାନେଟାରିୟମ୍ର ମିଳିତ ଉଦ୍ୟମରେ ଜ୍ୟୋତିର୍ବିଜ୍ଞାନୀ ଆୟୋଜିତ ଯୁବ ପ୍ରତିଭା ଅନ୍ୱେଷଣ 906L-66 ପ୍ରତିଯୋଗିତାର ବିଜେତାଙ୍କୁ ମୁଖ୍ୟମନ୍ତ୍ରୀ ଗୁରୁବାର ପ୍ଲାନେଟାରିୟମ୍ ପରିସରରେ ଆୟୋଜିତ ସ୍ୱତନ୍ତ୍ର ଉତ୍ସବରେ ପୁରସ୍କାର ପ୍ରଦାନ କରିଛନ୍ତି। ଓଡ଼ିଶାରୁ ଶ୍ରେଷ୍ଠ ୨୦ ଯୁବ ମହାକାଶ ବିଜ୍ଞାନୀ ଚୟନ ପାଇଁ ଗତ ୪ ମାସ ଧରି ଚାଲିଥିବା ଏହି ପ୍ରତିଯୋଗିତାରେ ୩୦ ଜିଲାର ୩୦୦ ବିଦ୍ୟାଳୟରୁ ୬୩,୦୦୦ରୁ ଉଦ୍ଧ୍ୱ ପ୍ରତିଯୋଗୀ ଅଂଶଗ୍ରହଣ କରିଥିଲେ। ୩୨,୦୦୦

### ସମ୍ମାନିତ କଲେ ମୁଖ୍ୟମନ୍ତ୍ରୀ

ପ୍ରତିଯୋଗୀଙ୍କୁ ଦେଖିବାକୁ ମିଳିଥିବା ବେଳେ ଚଳିତବର୍ଷ ଏହାର ଦୁଇଗୁଣା ଅଧିକ ପ୍ରତିଯୋଗୀ ଭାଗନେଇଥିଲେ, ଯାହାକି ୧୨ବର୍ଷର ଇତିହାସରେ ପ୍ରଥମ ଥିଲା।

ଚଳିତବର୍ଷ ପ୍ରତିଯୋଗିତାର ଥିମ୍ 'ଇମାଜିନ୍ ସ୍ୱେସ୍ ଏକ୍ସପ୍ଲୋରେଶନ, ୫୦ ଇୟର୍ସ ଫ୍ରମ୍ ନାଓ' ଥିବାବେଳେ ଏଥିରେ ପିଲାଙ୍କ ପାଇଁ କୁଇଜ୍ ଏବଂ ପ୍ରବନ୍ଧ ପ୍ରତିଯୋଗିତାର ଆୟୋଜନ କରାଯାଇଥିଲା । ଏଥିରୁ ଶ୍ରେଷ୍ଠ ବିବେଚିତ ୨୦ ପ୍ରତିଯୋଗୀଙ୍କୁ ଆଗାମୀ ଦିନରେ ମହାକାଶ ଗବେଷଣା କେନ୍ଦ୍ର(ଇସ୍ରୋ)ର ଯେକୌଣସି ଗବେଷଣା ସଂସ୍ଥାକୁ ପରିଦର୍ଶନରେ ନିଆଯିବ। ଚଳିତବର୍ଷ ଦ୍ୱାଦଶ ସଂୟରଣରେ ପଦାର୍ପଣ କରିଥିବା ଏହିଯୁବ ଜ୍ୟୋତିର୍ବିଜ୍ଞାନୀ ପ୍ରତିଭା ଅନ୍ୱେଷଣ

କାର୍ଯ୍ୟକ୍ରମରେ ମୁଖ୍ୟଅତିଥି ଭାବେ ଯୋଗଦେଇ ମୁଖ୍ୟମନ୍ତ୍ରୀ ଦେଶର ଦୁଇ ପ୍ରମୁଖ ବୈଜ୍ଞାନିକଙ୍କୁ ସୟର୍ଦ୍ଧିତ କରିଥିଲେ । ପୁଣେସ୍ଥିତ ଇଣ୍ଟର ୟୁନିଭର୍ସିଟି ସେଣ୍ଟର ଫର୍ ଆଷ୍ଟ୍ରୋନୋମୀ ଆଣ୍ଡ୍ ଆଷ୍ଟ୍ରୋଫିଜିକ୍ସର ବରିଷ୍ଠ ପ୍ରଫେସର ତରୁଣ ସୌରାଦୀପ ଏବଂ ମୁୟାଇସ୍ଥିତ ର୍ୟାଡ୍ର ପ୍ରତିଷ୍ଠାତା ତଥା ନିର୍ଦ୍ଦେଶକ ଡ. ଆନନ୍ଦ ହୋତାଙ୍କୁ ସୟର୍ଦ୍ଧିତ କରାଯାଇଥିଲା । କାର୍ଯ୍ୟକ୍ରମରେ ସମ୍ମାନିତ ଅତିଥି ଭାବେ ବିଦ୍ୟାଳୟ ଓ ଗଣଶିକ୍ଷା ଏବଂ ବିଜ୍ଞାନ ଓ ପ୍ରଯୁକ୍ତିବିଦ୍ୟା ବିଭାଗ ମନ୍ତ୍ରୀ ବଦ୍ରି ନାରାୟଣ ପାତ୍ର, ବିଜ୍ଞାନ ଓ ପ୍ରଯୁକ୍ତିବିଦ୍ୟା ବିଭାଗ ପ୍ରମୁଖ ଶାସନ ସଚିବ ନିକୁଞ୍ଜ ବିହାରୀ ଧଳ, ପଠାଣି ସାମନ୍ତ ପ୍ଲାନେଟାରିୟମ୍ ନିର୍ଦ୍ଦେଶକ କୈଳାଶ ଚନ୍ଦ୍ର ସାହୁ, ଟାଟା ଷ୍ଟିଲ୍ କର୍ପୋରେଟ୍ ସଭିସେସ୍ର ଭାଇସ୍ ପ୍ରେସିଡେୡ ଚାଣକ୍ୟ ଚୌଧୁରୀ, ଟାଟା ଷ୍ଟିଲ୍ ର' ମ୍ୟାଟେରିଆଲ୍ସର ଭାଇସ୍ ପ୍ରେସିଡେୡ

ଅରୁଣ ମିଶ୍ର ପ୍ରମୁଖ ଯୋଗଦେଇଥିଲେ । ଏହି ଅବସରରେ ଅରୁଣ ମିଶ୍ର କହିଥିଲେ, ଯୁବ ଜ୍ୟୋତିର୍ବିଜ୍ଞାନୀ ପ୍ରତିଭା ଅନ୍ୱେଷଣ କାର୍ଯ୍ୟକ୍ରମ ଆମ ଭବିଷ୍ୟତକୁ ତିଆରି କରିବାରେ ପ୍ରମୁଖ ଭୂମିକା ଗ୍ରହଣ କରିବ। ଏହାକୁ ଅଧିକ ଉପଯୋଗୀ କରିବାକୁ ଆମେ ଏଥିରେ ଜ୍ୟୋତିର୍ବିଜ୍ଞାନ କ୍ଷେତ୍ରରେ କାମ କରୁଥିବା ଗବେଷକ, ବିଶେଷଜ୍ଞ ଏବଂ କେତେକ ଗ୍ରୁପ୍ ସହ ହାତ ମିଳାଇବାକୁ ନିଷ୍ପତ୍ତି ନେଇଛୁ। ଏହାସହ ମହାକାଶ ବିଜ୍ଞାନ ଓ ମହାକାଶ ଗବେଷଣା କ୍ଷେତ୍ରରେ କିଭଳି ଓଡ଼ିଶାରୁ ଅଧିକରୁ ଅଧିକ ପ୍ରତିଭା ଚିହ୍ନଟ ହୋଇପାରିବେ, ତାହା ଉପରେ ଗୁରୁଦ୍ୱାରୋପ କରୁଛୁ । ସେହିପରି ଏହି କାର୍ଯ୍ୟକ୍ରମ ପିଲାମାନଙ୍କ ମଧ୍ୟରେ ଭାବନା ଓ କଳ୍ପନାର ପରିପ୍ରକାଶ ସହିତ ଜ୍ଞାନ ବାଣ୍ଟିବାର ସୁଯୋଗ ପ୍ରଦାନ କରୁଛି ବୋଲି ଚାଣକ୍ୟ ଚୌଧୁରୀ ଏହି ଅବସରରେ କହିଥିଲେ।

ପଠାଣି ସାମନ୍ତ ପ୍ଲାନେଟେରିୟମଠାରେ ମୁଖ୍ୟମନ୍ତ୍ରୀ ନବୀନ ପଟ୍ଟନାୟକ ଏବଂ ଅନ୍ୟ ଅତିଥିଙ୍କ ସହ କୁନି ବୈଜ୍ଞାନିକମାନେ ।