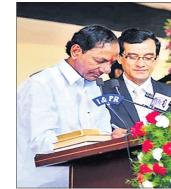

## କେସିଆର୍ଙ୍କ ଦ୍ୱିତୀୟ ଇନିଂସ ଆରୟ

ହାଇଦ୍ରାବାଦ,୧୩।୧୨(ପି.ଟି.)

ତେଲେଙ୍ଗାନା ରାଷ୍ଟ୍ର ସମିତି (ଟିଆର୍ଏସ୍) ଅଧ୍ୟକ୍ଷ ତଥା ବିଧାୟକ ଦଳ ନେତା କେ. ଚନ୍ଦ୍ରଶେଖର ରାଓ (କେସିଆର୍) ଗୁରୁବାର ମୁଖ୍ୟମନ୍ତ୍ରୀ ଭାବେ ଦ୍ୱିତୀୟ ପାଳି ଆରୟ କରିଛନ୍ତି। ରାଜଧାନୀ ହାଇଦାବାଦସ୍ଥିତ ରାଜଭବନରେ ଆୟୋଜିତ ଏକ ନିରାଡୟର ଉତ୍ସବରେ ଇଏସ୍ଏଲ୍ ନରସିଂହା ଅପରାହ୍ନ ୧ଟା ୨୫ରେ କେସିଆର୍ଙ୍କ୍ର ପଦ ଓ ଗୋପନୀୟତାର ଶପଥପାଠ କରାଇଥିଲେ । ଉପମୁଖ୍ୟମନ୍ତ୍ରୀ ତଥା ବିଧାନ ପରିଷଦ ସଦସ୍ୟ (ଏମ୍ଏଲ୍ସି) ମହନ୍ନଦ ମେହମୁଦ୍ ଅଲି ମଧ୍ୟ ଶପଥ ତେଲୁଗୁରେ ନେଇଛନ୍ତି। କେସିଆର୍ ଶପଥ ନେଇଥିବାବେଳେ ଅଲି ଉର୍ଦ୍ଦୁରେ ଶପଥପାଠ କରିଛନ୍ତି। ଶପଥଗ୍ରହଣ ଉସବରେ କେସିଆର୍ଙ୍କ ସ୍ତ୍ରୀ ଶୋଭା ରାଓ, ପୁଅ କେ.ଟି. ରାମା ରାଓ, ଝିଅ କେ. କବିତା, ପୁତୁରା ହରିଶ

ମୁଖ୍ୟମନ୍ତ୍ରୀ ଭାବେ ଶପଥ ନେଉଛଡି କେ. ଚନ୍ଦ୍ରଶେଖର ରାଓ । ରାଓ, ଏଆଇଏମ୍ଆଇଏମ୍ ଅଧ୍ୟକ୍ଷ ଅସାଦୁଦ୍ଦିନ ଓଥ୍ୱାଇସିଙ୍କ ସମେତ ବରିଷ୍ଠ ପଦାଧିକାରୀମାନେ ଉପସ୍ଥିତ ଥିଲେ । ଆସତା ୫ରୁ ୬ ଦିନ ମଧ୍ୟରେ ନୂଆ କ୍ୟାବିନେଟ ସଦସ୍ୟଙ୍କ ନାମ ଘୋଷଣା କରାଯିବ ବୋଲି ୬୪ ବର୍ଷୀୟ କେସିଆର୍ କହିଛତି । ପ୍ରକାଶ ଯେ, ୧୧୯ ସଦସ୍ୟ ବିଶିଷ୍ଟ ତେଲେଙ୍ଗାନା ଙ ପ୍ରଷ୍ଠା-୪