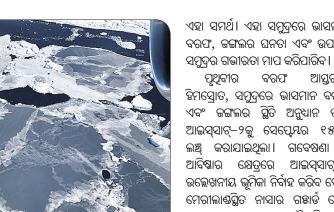

### ୧୮୧ ପାଇଲଟ୍ଙ୍କଠାରେ ସାଟେଲାଇଟ୍ କ୍ୟାମେରାରେ ଆଣ୍ଟାର୍କଟିକା ଆଲକହଲ୍ ପଜିଟିଭ୍

ଗୁରୁବାର ଅପରାହ୍ନ ୫ଟାରେ ମହାକାଶରୁ ନିଆଯାଇଥିବା

ପାଣିପାଗ ଚିତ୍ର ।

**ନୂଆଦିଲୀ:** ବିମାନ ଯାତ୍ରା ସମୟରେ ଆଲକହଲ୍ ସେବନ ଉପରେ ଲଗାମ୍ ଲଗାଯାଇଛି। ଖିଲାପକାରୀଙ୍କ ବିରୋଧରେ ଦୃଢ଼ି କାର୍ଯ୍ୟାନୁଷ୍ଠାନ ମଧ୍ୟ ନିଆଯାଇଛି । ୨୦୧୫ରୁ ୨୦୧୮ ମଧ୍ୟରେ ୧୮୧ (ସ୍ଥାୟୀ ଏବଂ ଅସ୍ଥାୟୀ) ପାଇଲଟ୍ ପଜିଟିଭ୍ ହୋଇଛନ୍ତି। ଗୁରୁବାର ଲୋକ ସଭାକୁ ବେସାମରିକ ବିମାନ ଚଳାଚଳ ମନ୍ତ୍ରୀ କୟନ୍ତ ସିହ୍ନା ଏହା ଜଣାଇଛନ୍ତି। ସେ କହିଛନ୍ତି ଯେ, ୨୦୧୫ରେ ୪୩, ୨୦୧୬ରେ ୪୪, ୨୦୧୭ରେ ୪୫ ଏବଂ ୨୦୧୮ ନଭେୟର ସୁଦ୍ଧା ୪୯ ପାଇଲଟଙ୍କଠାରେ ଆଲକହଲ୍ ପଜିଟିଭ୍ ଚିହ୍ନଟ କରାଯାଇଛି। ନଭେୟରରେ ଏୟାର ଇଣ୍ଡିଆ କ୍ୟାପ୍ଟେନ ଅରବିନ୍ଦ କାଠପାଲିଆଙ୍କ 'ବ୍ରେଥ୍ ଆନାଲାଇଜର ଟେଷ୍ଟ'ରୁ ଆଲକହଲ୍ ନମୁନା ମିଳିଥିଲା । ଏ ନେଇ ଡାଇରେକ୍ଟର ଜେନେରାଲ୍ ଅଫ୍ ସିଭିଲ୍ ଆଭିଏଶନ ପକ୍ଷରୁ ତାଙ୍କର ଲାଇସେନ୍ସ ରବ୍ଦ କରାଯାଇଥିଲା ବୋଲି ସେ ତାଙ୍କୁ କରାଯାଇଥିବା ପଶ୍ଚର ଉତ୍ତରରେ ଜଣାଇଛନ୍ତି ।

ପେରଣ କରିଛି । ଏହା ଆଣ୍ଟାର୍କଟିକାର ବରଫ ପାହାଡର ଉଚ୍ଚତା ମାପ କରିପାରିବ ବୋଲି ଆମେରିକାର ମହାକାଶ ଗବେଷଣା ସଂସ୍ଥା ପକ୍ଷରୁ କୁହାଯାଇଛି। ଉକ୍ତ ସାଟେଲାଇଟ୍ ମହାକାଶକୁ ଲଞ୍ଚ୍ ହେବାର ପାଖାପାଖି ୩ ମାସ ହେଲାଣି। ଏହାକୁ 'ଆଇସ୍, କ୍ଲାଉଡ ଆଣ୍ଡ ଲ୍ୟାଣ୍ଡ ଏଲିଭେଶନ୍ ସାଟେଲାଇଟ୍ – ୨' ସଂକ୍ଷେପରେ 'ଆଇସ୍ସାଟ୍-୨' ନାମକରଣ କରାଯାଇଛି। ସାମାନ୍ୟ ଇଞ୍ଚେ ବହଳର ବରଫ ଉଚ୍ଚତା ମାପ କରିବାକୁ

ନାସା ସାଟେଲାଇଟ୍ ପଥମଥର ପାଇଁ

ଆଣ୍ଟାର୍କଟିକା ବରଫର ସ୍ପଷ୍ଟ ଫଟୋଚିତ୍ର

ଏହା ସମଥି। ଏହା ସମୁଦ୍ରରେ ଭାସମାନ ବରଫ, ଜଙ୍ଗଲର ଘନତା ଏବଂ ଉପକୁଳ

ବରଫ ପୃଥିବୀର ଆସ୍ତରଣ ହିମସ୍ରୋତ, ସମୁଦ୍ରରେ ଭାସମାନ ବରଫ ଏବଂ ଜଙ୍ଗଲର ସ୍ଥିତି ଅନୁଧାନ ପାଇଁ ଆଇସ୍ସାଟ୍-୨କୁ ସେପ୍ଟେୟର ୧୫ରେ ଲଞ୍ଚଁ କରାଯାଇଥିଲା I ଗବେଷଣା ଓ ଆବିଷ୍କାର କ୍ଷେତ୍ରରେ ଆଇସ୍ସାଟ୍–୨ ଉଲ୍ଲେଖନୀୟ ଭୂମିକା ନିର୍ବାହ କରିବ ବୋଲି ମେରୀଲାଣ୍ଡସ୍ଥିତ ନାସାର ଗଞ୍ଚାର୍ଡ ସ୍କେସ୍ ଫ୍ଲାଇଟ୍ ସେଣ୍ଟରର ପ୍ରକଳ୍ପ ବୈଜ୍ଞାନିକ ଟମ୍ ନ୍ୟୁମ୍ୟାନ୍ ପ୍ରକାଶ କରିଛନ୍ତି ।