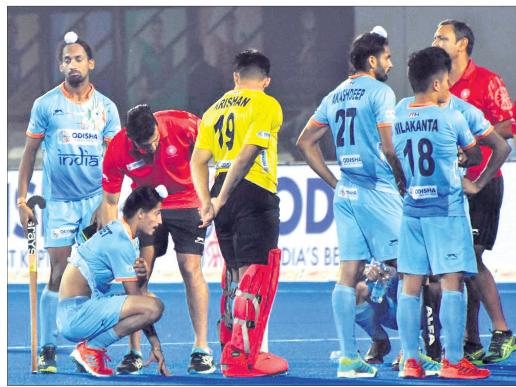

## ବେଲଜିୟମ, ନେଦରଲାଣ୍ଡ

ଭୁବନେଶ୍ୱର, ୧୩୮୧୨ (କ୍ରୀଡ଼ା ପ୍ରତିନିଧ୍)

ଘରୋଇ ପରିବେଶ, ଭରପୂର ଦର୍ଶକ ସମର୍ଥନ, କଳିଙ୍ଗ ଷ୍ଟାଡିୟମର ନୂଆ ସର୍ଫେସରେ ଦୀର୍ଘ ୨ ମାସର ଅଭ୍ୟାସ କାମ ଦେଲାନି । ପର୍ଯ୍ୟାପ୍ତ ସୁଯୋଗ ସଭ୍ବେ ଏହାର ସଦୁପଯୋଗ କରି ନ ପାରି ଭାରତୀୟ ଦଳ ଶେଷରେ ହାର ମାନିଲା । ଗୁରୁବାର ହକି ବିଶ୍ୱକପ୍ର କ୍ୱାର୍ଟର ଫାଇନାଲରେ ୧-୨ ଗୋଲରେ ନେଦରଲାଣ୍ସଠାରୁ ହାରି ପ୍ରତିଯୋଗିତାରୁ ବିଦାୟ ନେଲା ମନପ୍ରୀତ ସିଂଙ୍କ ଚିମ୍ ଇଣ୍ଡିଆ । ଅନ୍ୟପକ୍ଷରେ ପୂର୍ବତନ