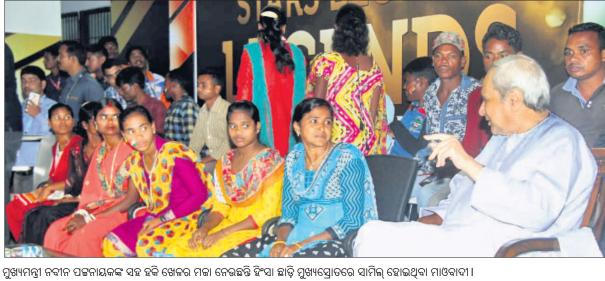

### ହାଦଶ ଟାଟା ଷ୍ଟିଲ୍ ଯୁବ ଜ୍ୟୋତିର୍ବିଜ୍ଞାନୀ ପ୍ରତିଭା ଅନ୍ୱେଷଣ ପ୍ରତିଯୋଗିତା

# ବିଛାହେଲେ ରାଜ୍ୟର ୨୦ ଜ୍ୱନ ଜ୍ୟୋତବଜ୍ଞ

ଭୁବନେଶ୍ୱର,୧୩୮୧୨(ବ୍ୟୁରୋ)

ରାଜ୍ୟର ଶ୍ରେଷ୍ଠ ବିବେଚିତ ୨୦ଜଣ କୁନି ତଥା ଯୁବ ଜ୍ୟୋତିର୍ବିଜ୍ଞାନୀଙ୍କୁ ପୁରସ୍କୃତ କରିଛନ୍ତି ମୁଖ୍ୟମନ୍ତ୍ରୀ ନବୀନ ପଟ୍ଟନାୟକ । ଟାଟା ଷ୍ଟିଲ୍ ଓ ପଠାଣି ସାମନ୍ତ ପ୍ଲାନେଟାରିୟମ୍ର ମିଳିତ ଉଦ୍ୟମରେ ଜ୍ୟୋତିର୍ବିଜ୍ଞାନୀ ଆୟୋଜିତ ଯୁବ ପ୍ରତିଭା ଅନ୍ୱେଷଣ 906L-66 ପ୍ରତିଯୋଗିତାର ବିଜେତାଙ୍କୁ ମୁଖ୍ୟମନ୍ତ୍ରୀ ଗୁରୁବାର ପ୍ଲାନେଟାରିୟମ୍ ପରିସରରେ ଆୟୋଜିତ ସ୍ୱତନ୍ତ୍ର ଉତ୍ସବରେ ପୁରସ୍କାର ପ୍ରଦାନ କରିଛନ୍ତି। ଓଡ଼ିଶାରୁ ଶ୍ରେଷ୍ଠ ୨୦ ଯୁବ ମହାକାଶ ବିଜ୍ଞାନୀ ଚୟନ ପାଇଁ ଗତ ୪ ମାସ ଧରି ଚାଲିଥିବା ଏହି ପ୍ରତିଯୋଗିତାରେ ୩୦ ଜିଲାର ୩୦୦ ବିଦ୍ୟାଳୟରୁ ୬୩,୦୦୦ରୁ ଉଦ୍ଧ୍ୱ ପ୍ରତିଯୋଗୀ ଅଂଶଗ୍ରହଣ କରିଥିଲେ। ୩୨,୦୦୦

### ସମ୍ମାନିତ କଲେ ମୁଖ୍ୟମନ୍ତ୍ରୀ

ପ୍ରତିଯୋଗୀଙ୍କୁ ଦେଖିବାକୁ ମିଳିଥିବା ବେଳେ ଚଳିତବର୍ଷ ଏହାର ଦୁଇଗୁଣା ଅଧିକ ପ୍ରତିଯୋଗୀ ଭାଗନେଇଥିଲେ, ଯାହାକି ୧୨ବର୍ଷର ଇତିହାସରେ ପ୍ରଥମ ଥିଲା।

ଚଳିତବର୍ଷ ପ୍ରତିଯୋଗିତାର ଥିମ୍ 'ଇମାଜିନ୍ ସ୍ୱେସ୍ ଏକ୍ସପ୍ଲୋରେଶନ, ୫୦ ଇୟର୍ସ ଫ୍ରମ୍ ନାଓ' ଥିବାବେଳେ ଏଥିରେ ପିଲାଙ୍କ ପାଇଁ କୁଇଜ୍ ଏବଂ ପ୍ରବନ୍ଧ ପ୍ରତିଯୋଗିତାର ଆୟୋଜନ କରାଯାଇଥିଲା । ଏଥିରୁ ଶ୍ରେଷ୍ଠ ବିବେଚିତ ୨୦ ପ୍ରତିଯୋଗୀଙ୍କୁ ଆଗାମୀ ଦିନରେ ମହାକାଶ ଗବେଷଣା କେନ୍ଦ୍ର(ଇସ୍ରୋ)ର ଯେକୌଣସି ଗବେଷଣା ସଂସ୍ଥାକୁ ପରିଦର୍ଶନରେ ନିଆଯିବ। ଚଳିତବର୍ଷ ଦ୍ୱାଦଶ ସଂୟରଣରେ ପଦାର୍ପଣ କରିଥିବା ଏହିଯୁବ ଜ୍ୟୋତିର୍ବିଜ୍ଞାନୀ ପ୍ରତିଭା ଅନ୍ୱେଷଣ

କାର୍ଯ୍ୟକ୍ରମରେ ମୁଖ୍ୟଅତିଥି ଭାବେ ଯୋଗଦେଇ ମୁଖ୍ୟମନ୍ତ୍ରୀ ଦେଶର ଦୁଇ ପ୍ରମୁଖ ବୈଜ୍ଞାନିକଙ୍କୁ ସୟର୍ଦ୍ଧିତ କରିଥିଲେ । ପୁଣେସ୍ଥିତ ଇଣ୍ଟର ୟୁନିଭର୍ସିଟି ସେଣ୍ଟର ଫର୍ ଆଷ୍ଟ୍ରୋନୋମୀ ଆଣ୍ଡ୍ ଆଷ୍ଟ୍ରୋଫିଜିକ୍ସର ବରିଷ୍ଠ ପ୍ରଫେସର ତରୁଣ ସୌରାଦୀପ ଏବଂ ମୁୟାଇସ୍ଥିତ ର୍ୟାଡ୍ର ପ୍ରତିଷ୍ଠାତା ତଥା ନିର୍ଦ୍ଦେଶକ ଡ. ଆନନ୍ଦ ହୋତାଙ୍କୁ ସୟର୍ଦ୍ଧିତ କରାଯାଇଥିଲା । କାର୍ଯ୍ୟକ୍ରମରେ ସମ୍ମାନିତ ଅତିଥି ଭାବେ ବିଦ୍ୟାଳୟ ଓ ଗଣଶିକ୍ଷା ଏବଂ ବିଜ୍ଞାନ ଓ ପ୍ରଯୁକ୍ତିବିଦ୍ୟା ବିଭାଗ ମନ୍ତ୍ରୀ ବଦ୍ରି ନାରାୟଣ ପାତ୍ର, ବିଜ୍ଞାନ ଓ ପ୍ରଯୁକ୍ତିବିଦ୍ୟା ବିଭାଗ ପ୍ରମୁଖ ଶାସନ ସଚିବ ନିକୁଞ୍ଜ ବିହାରୀ ଧଳ, ପଠାଣି ସାମନ୍ତ ପ୍ଲାନେଟାରିୟମ୍ ନିର୍ଦ୍ଦେଶକ କୈଳାଶ ଚନ୍ଦ୍ର ସାହୁ, ଟାଟା ଷ୍ଟିଲ୍ କର୍ପୋରେଟ୍ ସଭିସେସ୍ର ଭାଇସ୍ ପ୍ରେସିଡେୡ ଚାଣକ୍ୟ ଚୌଧୁରୀ, ଟାଟା ଷ୍ଟିଲ୍ ର' ମ୍ୟାଟେରିଆଲ୍ସର ଭାଇସ୍ ପ୍ରେସିଡେୡ

ଅରୁଣ ମିଶ୍ର ପ୍ରମୁଖ ଯୋଗଦେଇଥିଲେ । ଏହି ଅବସରରେ ଅରୁଣ ମିଶ୍ର କହିଥିଲେ, ଯୁବ ଜ୍ୟୋତିର୍ବିଜ୍ଞାନୀ ପ୍ରତିଭା ଅନ୍ୱେଷଣ କାର୍ଯ୍ୟକ୍ରମ ଆମ ଭବିଷ୍ୟତକୁ ତିଆରି କରିବାରେ ପ୍ରମୁଖ ଭୂମିକା ଗ୍ରହଣ କରିବ। ଏହାକୁ ଅଧିକ ଉପଯୋଗୀ କରିବାକୁ ଆମେ ଏଥିରେ ଜ୍ୟୋତିର୍ବିଜ୍ଞାନ କ୍ଷେତ୍ରରେ କାମ କରୁଥିବା ଗବେଷକ, ବିଶେଷଜ୍ଞ ଏବଂ କେତେକ ଗ୍ରୁପ୍ ସହ ହାତ ମିଳାଇବାକୁ ନିଷ୍ପତ୍ତି ନେଇଛୁ। ଏହାସହ ମହାକାଶ ବିଜ୍ଞାନ ଓ ମହାକାଶ ଗବେଷଣା କ୍ଷେତ୍ରରେ କିଭଳି ଓଡ଼ିଶାରୁ ଅଧିକରୁ ଅଧିକ ପ୍ରତିଭା ଚିହ୍ନଟ ହୋଇପାରିବେ, ତାହା ଉପରେ ଗୁରୁଦ୍ୱାରୋପ କରୁଛୁ । ସେହିପରି ଏହି କାର୍ଯ୍ୟକ୍ରମ ପିଲାମାନଙ୍କ ମଧ୍ୟରେ ଭାବନା ଓ କଳ୍ପନାର ପରିପ୍ରକାଶ ସହିତ ଜ୍ଞାନ ବାଣ୍ଟିବାର ସୁଯୋଗ ପ୍ରଦାନ କରୁଛି ବୋଲି ଚାଣକ୍ୟ ଚୌଧୁରୀ ଏହି ଅବସରରେ କହିଥିଲେ।

ପଠାଣି ସାମନ୍ତ ପ୍ଲାନେଟେରିୟମଠାରେ ମୁଖ୍ୟମନ୍ତ୍ରୀ ନବୀନ ପଟ୍ଟନାୟକ ଏବଂ ଅନ୍ୟ ଅତିଥିଙ୍କ ସହ କୁନି ବୈଜ୍ଞାନିକମାନେ ।