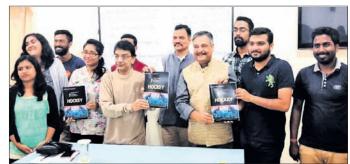

# ହକି ପୁସ୍ତିକା ଉନ୍ନୋଚିତ

ପହଞ୍ଚ

ହକି ପୁସ୍ତିକା ଉନ୍ନୋଚନ ଅବସରରେ ଅତିଥିଙ୍କ ସମେତ ଅନ୍ୟମାନେ ।

ଢେଙ୍କାନାଳ ଅଫିସ, ୮।୧୨

ଢେଙ୍କାନାଳସ୍ଥିତ ଆଇଆଇଏମ୍ସିରେ ହକି ଗୁରୁବାର ସ୍ୱତନ୍ତ୍ର ପୁସ୍ତିକା ଉନ୍ନୋଚିତ ହୋଇଛି ଇଂଲିଶ ଡିବି ପରାମଶିଦାତା ପୋଷ୍ଟର ଅଂଶୁମାନ ବାନାଜୀ, ସମ୍ପାଦକ ସଂସ୍ଥାନର ଆଞ୍ଚଳିକ ନିର୍ଦ୍ଦେଶକ ଡ. ମୂଣାଳ ଚାଟ୍ଟାର୍ଜୀ ଏହାକୁ ଉନ୍ନୋଚନ କରିଥିଲେ । ୧୦୦ପୃଷ୍ଠା ସୟଳିତ ଏହି ପୁସ୍ତିକାରେ ହକି ଖେଳ ଆରୟ, ଭାରତ ସହ ଏହାର ସମ୍ପର୍କ ଏବଂ ଖେଳର ନିୟମାବଳୀ ବିଷୟରେ ବହୁ ଗୁରୁଦ୍ୱପୂର୍ଣ୍ଣ ତଥ୍ୟ ରହିଛି। ଏହାକୁ ବାଦ୍ ଦେଲେ ଭାରତୀୟ ହକି ଫେଡେରେଶନ, ହକି ଇଷିଆ, ଭାରତୀୟ କ୍ରୀଡା ପ୍ରାଧ୍କରଣ ଭଳି ସଂସ୍ଥା ଉପରେ ବିସ୍ତୃତ ଭାବେ କରାଯାଇଛି । ହକି ଆଲୋଚନା

କିୟଦନ୍ତୀ ମେଜର ଧାନଚାନ୍ଦ, ବଲବୀର ସିଂ, ଲେସଲି କ୍ଲାଉଡିୟସ, ଉଦ୍ଧମ ସିଂ, ଧନରାଜ ପିଲେ, ସାହାବାଜ ଅହଜ୍ନଦ୍ ଦିଲୀପ ତିର୍କୀ, ସୁନୀତା ଲାକ୍ରା, ରାନି ରାମପାଲଙ୍କ ଭଳି ଶ୍ରେଷ୍ଠ ଖେଳାଳିଙ୍କ କଥା ମଧ୍ୟ ଏଥିରେ ଉଲ୍ଲେଖ ରହିଛି ଏକାଡେମିକ୍ ଆସିଷ୍ଟାଷ୍ଟ ହୃଷୀକେଶ ମିଶ ପୁସ୍ଥିକାର ସମ୍ପାଦନା କରିଛନ୍ତି ଅଭିନବ କୁମାର, ଆଦିତ୍ୟ କୁମାର ଅକ୍ଷୟ ଗୋସ୍ୱାମୀ, ଅନିମେଶ ଦେବ ଅନୁରାଗ ରୋଶନ, ଆଯ୍ୟା ଶରଣ ଭାରତ ଭୂଷଣ ପରିଡା, ଧର୍ମେନ୍ଦ୍ର କୁମାର ପ୍ରଧାନ, ଦୀପାୟନ ରାୟ କୋୟଲ ଗୋପ, ଶୈଳୀ ଦେ ଶୀୟିନା ଶୀବାସ୍ତବ, ଶ୍ୱେୟା ମୁଖାର୍ଜୀ ବୈଭବ ଚକ୍ରବର୍ତ୍ତୀ, ଯଶବନ୍ତ ଆନ୍ନା ଏକାଡେମିକ୍ ସଂଯୋଜକ ଜିତେନ୍ଦ୍ର ପତି ପ୍ରମୁଖ ଏଥିରେ ସହଯୋଗ କରିଛନ୍ତି।