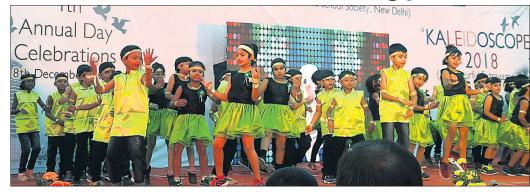

## <u>■ଡିପିଏସ୍ରେ କାଲାଇଡୋୟୋପ୍-୨୦୧୮</u>

# 'ନିଷ୍ଠା ରଖ, ଆଗକୁ ବଢ଼

ପିଲାମାନଙ୍କ ଦ୍ୱାରା ପରିବେଷିତ ସାଂସ୍କୃତିକ କାର୍ଯ୍ୟକ୍ରମ ।

ଢେଙ୍କାନାଳ ଅଫିସ, ୮।୧୨

(ଡିପିଏସ୍)ର ବାର୍ଷିକ ଉତ୍ସବ କାଲାଇଡୋୟୋପ୍-୨୦୧୮ ଶନିବାର ଅପରାହ୍ନରେ ଅନୁଷ୍ଠିତ ହୋଇଯାଇଛି। ମୁଖ୍ୟଅତିଥି ଭାବେ ଯୋଗଦେଇ ପୂର୍ବତନ କେନ୍ଦ୍ରମନ୍ତ୍ରୀ କାମାକ୍ଷା ପ୍ରସାଦ ସିଂଦେଓ ଯୋଗଦେଇ କାର୍ଯ୍ୟକ୍ରମକୁ ପ୍ରଦୀପ ପକ୍ସଳନ କରି ଉଦ୍ଘାଟନ କରିଥିଲେ। ବିଭିନ୍ନ କ୍ଷେତ୍ରରେ କୃତିଦ୍ୱ ଅଙ୍ଗନ କରି। ବିଦ୍ୟାଳୟ ପାଇଁ ଗୌରବ ଆଣିଥିବା ଛାତ୍ରୀଛାତ୍ରଙ୍କୁ ସେ ଶୁଭେଚ୍ଛା ଜଣାଇଥିଲେ । ସମେତ ବିଭିନ୍ନ କ୍ଷେତ୍ରରେ କୃତିପ୍ୱ ଅର୍ଚ୍ଚନ

ସମ୍ମାନିତ ଅତିଥି ଭାବେ ଅବସରପାପ୍ତ ୱିଙ୍ଗ୍ କମାଣ୍ଡର ବି.ଏସ୍. ସିଂଦେଓ, ଫିଲାନ୍ଥ୍ରୋପିଷ୍ଟ ଅକ୍ଷୟ କୁମାର ପରିଜା, ଡିପିଏସ୍ର ପ୍ରୋ–ଭାଇସ୍ ଚେୟାରମ୍ୟାନ ବିନୋଦ ଦାଶ ମଞ୍ଚାସୀନ ଥିଲେ । ଲକ୍ଷ୍ୟ ସ୍ଥିର ରଖି ନିଷ୍ଠାର ସହ ଆଗକୁ ବଢିଲେ ସଫଳତାର ଶୀର୍ଷରେ ପହଞ୍ଚ ପାରିବ ବୋଲି ଅତିଥିମାନେ ପରାମର୍ଶ ଦେଇଥିଲେ । ନିର୍ଦ୍ଦେଶକ ଡ. ଲଗୁଜିତ୍ ଦାଶ ସ୍ୱାଗତ ଭାଷଣ ଦେଇଥିବାବେଳେ ପ୍ରିନ୍ନିପାଲ ଯଞ୍ଜେଶ୍ୱର ବୋରା ବିବରଣୀ ବାର୍ଷିକ କୀଡ଼ା ପାଠ କରିଥିଲେ।

କରିଥିବା ପ୍ରତିଯୋଗୀଙ୍କୁ ପୁରୟୃତ କରାଯାଇଥିଲା । ବରିଷ୍ଠ ଛାତ୍ରୀ ରାଜଦୀପ ଧନ୍ୟବାଦ ଦେଇଥିଲେ ।

ଅବସରରେ ଛାତ୍ରୀଛାତ୍ରଙ୍କ ଜମ୍ପିଂଜ୍ୟାକ୍, ବୁଗିବାଉନ୍ସର, ଓଡ଼ିଶୀ, ଏରୋବିକ୍ସ, ନାଟକ, କ୍ରିଷ୍ଠା ବାଲ୍ଲୀଲା, ଫୁ୍ୟଜନ ତ୍ୟାନ୍ସ ଆଦି ସାଂସ୍କୃତିକ କାର୍ଯ୍ୟକ୍ରମ ପରିବେଷଣ କରାଯାଇଥିଲା I ଅନୁପା ସାଇକିଆ ସଂଯୋଜନା ୟୁଲର ଛାତ୍ରୀଛାତ୍ର, ଶିକ୍ଷୟିତ୍ରୀଶିକ୍ଷକ, ଅଭିଭାବକଙ୍କ ସମେତ ବହୁ ବୃଦ୍ଧିଜୀବୀ ଉପସ୍ଥିତ