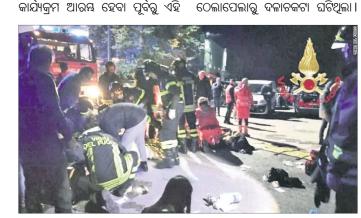

ଯୋଗେ

ମେଡିକାଲ୍

କଲେଜ ହସ୍ପିଟାଲକୁ

ସ୍ଥାନାନ୍ତର କରାଯାଇଛି। ଡାଇଭର

ନିୟନ୍ତ୍ରଣ ହରାଇବାରୁ ଲୋରାନରୁ

ପୁଞ୍ଚ ଅଭିମୁଖେ ଯାଉଥିବା ବସ୍ଟି

ଜକ୍ସୁ,୮।୧୨(ପି.ଟି.) ଖସିପଡିଥିଲା। ମଣ୍ଡି ପ୍ଲେରାଠାରେ ଏହି ଦୁର୍ଘଟଣା ଘଟିଛି ଘଟଶାସ୍ଥଳରେ ୬ ଜଣଙ୍କ ମୃତ୍ୟୁ ହୋଇଥିଲା ବେଳେ ହସ୍କିଟାଲ ନେବ ହୋଇଛନ୍ତି । ପାର୍ବତ୍ୟାଞ୍ଚଳରେ ଦୁର୍ଘଟଣା ଘଟୁଥିବାରୁ ଏହାର ତଦନ୍ତ ଥିବାରୁ ସେମାନଙ୍କୁ ହେଲିକପ୍ଟର