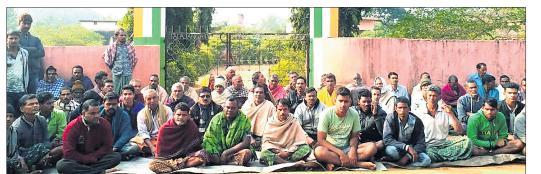

#### ପଦଯାତା ବଊଳା, ୮ ା୧୨ (ଡି.ଏନ.ଏ.)-

ଭାରତୀୟ ଜନତା ପାର୍ଟି ପକ୍ଷରୁ ଜନପରାମର୍ଶ ପଦଯାତ୍ରା ଶୁକ୍ରବାର ନନ୍ଦପୁର ପଞ୍ଚାୟତରେ ଅନୁଷ୍ଠିତ ହୋଇଯାଇଛି l ବରିଷ୍ଠ ନେତା ରୁଦ୍ନାରାୟଣ ପାଣିଙ୍କ ନେତୃତ୍ୱରେ ଶତାଧୂକ କର୍ମକର୍ତା ମାଧପୁରରୁ ଏହି ପଦଯାତ୍ରା ଆରୟ କରି ମଧୁପୁର, ନନ୍ଦପୁର, ବ୍ରହ୍ମପୁର, କରତପଟ୍ଟା, କଲରୀଆୟ, ରାଜନଗର ଓ ଚନ୍ଦନପୁର ଆଦି ଗ୍ରାମ ପରିକ୍ରମା କରି ପ୍ରଚାରପତ୍ର ବଣ୍ଟନ ସହ ପଥପାନ୍ତ ସଭା କରିଥିଲେ । ଏହି ପଦଯାତ୍ରାରେ ମଣ୍ଡଳ ସଭାପତି ପ୍ରଭାତ ପଧାନ, ଜିଲା ଉପସଭାପତି ସରୋଜ ଜେନା, ରାଜ୍ୟ କାର୍ଯ୍ୟକାରିଣୀ ସଦସ୍ୟ ମୀନକେତନ ଅମାନ୍ତ ଓ ପ୍ରତାପ ପ୍ରଧାନ, ଜିଲା ଓବିସି ମୋର୍ଚ୍ଚା ସଭାପତି ଦିଲୀପ ପ୍ଧାନ, ଜିଲା କୃଷକ ମୋର୍ଚ୍ଚା ସଭାପତି ଜଗନ୍ନାଥ ଦୁର୍ଗନାୟକ ସିଂ ସାମିଲ ଥିଲେ ।