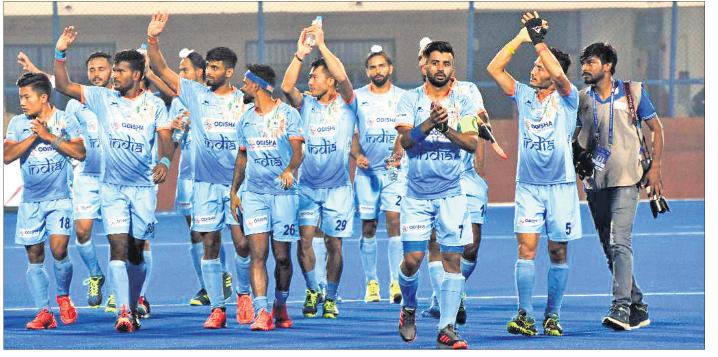

# କ୍ୱାଟର ଫାଇନାଲରେ ଭାରତ

କ୍ରସ୍ ଓଭର ଖେଳିବେ ବେଲ୍ଜିୟମ, କାନାଡ଼ା

■ ୫୧ତମ ମିନିଟରେ ଅମିତ ରୋହିଦାସ ଦେଲେ ଗୋଲ

ଭୁବନେଶ୍ୱର, ୮।୧୨(କ୍ରୀଡ଼ା ପ୍ରତିନିଧ୍) ଲଳିତ ଉପାଧ୍ୟାୟଙ୍କ ଡବଲ ଏବଂ ହରମନପ୍ରୀତ ସିଂ, ଚିଙ୍ଗଲେନସାନା ସିଂ କାଙ୍ଗୁଜାମ ଏବଂ ଓଡ଼ିଆ ତାରକା ଅମିତ୍ ରୋହିଦାସଙ୍କ ଗୋଲ ବଳରେ ଭାରତ କଳିଙ୍ଗ ଷ୍ଟାଡିୟମରେ ଶନିବାର ଅନୁଷ୍ଠିତ ପୂଲ୍'ସି'ର ଅନ୍ତିମ ଲିଗ୍ ମ୍ୟାଚ୍ରେ କାନାଡ଼ାକୁ ୫-୧ ଗୋଲରେ ହରାଇ ଦେଇଛି। ଏଥିସହ ଏହି ଗ୍ରୁପ୍ରୁ ଭାରତ ସିଧାସଳଖ କ୍ୱାର୍ଟର ଫାଇନାଲ ଖେଳିବାକୁ ଯୋଗ୍ୟତା ଅର୍ଚ୍ଚନ କରିଛି। ଏହି ପୁଲ୍ର ଲିଗ୍ ପର୍ଯ୍ୟାୟ ଶେଷରେ ଭାରତ ଓ ବେଲଜିୟମର ପଏଷ୍ଟ ସମାନ ହୋଇଥିଲା । ୨ଟି ଯାକ ଦଳ ୩ଟି ଲେଖାଏ ମ୍ୟାଚ୍ ଖେଳି ୨ ବିଜୟ ଓ ୧ ଜ୍ର ସହ ୭ ପଏଷ୍ଟ ଲେଖାଏ ପାଇଥିଲେ । ମାତ୍ର ଗୋଲ ବ୍ୟବଧାନରେ ଭାରତ ପୁଲ୍ 'ସି'ର ଶୀର୍ଷରେ 🗻 ରହିବା 🏻 ସହ ସିଧା କ୍ୱାର୍ଟର ଫାଇନାଲରେ ଭାରତ ୧୨ଟି ଗୋଲ ଦେଇଥିବାବେଳେ ମାତ୍ର ୩ଟି ବରଣ କରିଛି। ଏହାର ଗୋଲ ବ୍ୟବଧାନ ୯ ରହିଛି। ଅନ୍ୟପକ୍ଷରେ ବେଲ୍କିୟମ

ଖଚାଖଚ୍ ଷ୍ଟାଡିୟମଭରା ଦର୍ଶକଙ୍କ ସମଥନରେ ଭାରତ ଆରୟରୁ ଉସାହୀ ପ୍ରଦର୍ଶନ କରିଥିଲା । କୋଚ୍ ହରେନ୍ଦ୍ର ସିଂଙ୍କ ଆକ୍ରମଣାତ୍ପକ ରଣନୀତି ଦଳ ପାଇଁ ବେଶ୍ କାମ ଦେଇଥିଲା । ଦଳକୁ ୧୦ମ ମିନିଟରେ ପଥମ ପେନାଲ୍ଟି କର୍ନର ମିଳିଥିଲା । ଅଧିନାୟକ ମନପ୍ରୀତ ସିଂ ବଲ୍ ପୁଶ୍ କରିଥିବାବେଳେ ହରମନପ୍ରୀତ ସିଂଙ୍କ ଶଟ୍ କାନାଡ଼ା ଖେଳାଳିଙ୍କ ଦେହରେ ବାଜି ଫେରି ଆସିଥିଲା । ଏହାର ୨ ମିନିଟ ପରେ ଭାରତ ପୁଣି ଏକ ପେନାଲ୍ଟି କର୍ନର ସୁଯୋଗ ସୃଷ୍ଟି କରିଥିଲା । ଏଥର କିନ୍ତୁ ମନପ୍ରୀତଙ୍କ ପୁଶ୍ୱକୁ ଗୋଲରେ ପରିଣତ କରିବାରେ କୌଣସି ଭୁଲ୍ କରି ନ ଥିଲେ ହରମନପ୍ରୀତ । ହରମନପ୍ରୀତଙ୍କ ଡ୍ରାଗ୍ଫ୍ଲିକ୍ କରିଆରେ ଭାରତ ମ୍ୟାଚ୍ର ୧୨ତମ ମିନିଟରେ ୧-୦ ଗୋଲରେ ଅଗ୍ରଣୀ ଲାଭ କରିଥିଲା । ଏତିକିରେ ଭାରତୀୟ ଖେଳାଳିଙ୍କ ଭୋକ ମରି ନ ଥିଲା । ଏହାର ୧ ମିନିଟ ପରେ ଅର୍ଥାତ୍ ୧୩ତମ ମିନିଟରେ ପୁଣି ଏକ ପେନାଲ୍ଲି କର୍ନର ସୁଯୋଗ ସୃଷ୍ଟି କରାଯାଇଥିଲା । ଏଥର

ତୃତୀୟ କ୍ୱାଟରରେ ଭାରତୀୟ ଖେଳାଳିଙ୍କ ମଧ୍ୟରେ ସମନ୍ୱୟର ଅଭାବ ଦେଖା ଦେଇଥିଲା । ଏହାର ଫାଇଦା କାନାଡ଼ାକୁ ମିଳିଥିଲା । ୩୯ତମ ମିନିଟରେ ଫ୍ଲୋରିସ ଭାନ୍ ସନ୍ଗୋଲଟି ପରିଶୋଧ କରିଦେବାରୁ ମ୍ୟାଚ୍ ୧-୧ ିସ୍ଥିତିକୁ ଚାଲିଆସିଥିଲା । ୪ଥି ତଥା ଅନ୍ତିମ କ୍ୱାଟରରେ କିନ୍ତୁ ଭିନ୍ନ ଧରଣର ଖେଳ ଦେଖିବାକୁ ମିଳିଥିଲା । ଷ୍ଟାଡିୟମରେ ଉପସ୍ଥିତ ଦର୍ଶକଙ୍କ ଗର୍ଜନରେ ପ୍ରଭାବିତ ହୋଇଥିଲେ ଭାରତୀୟ ଖେଳାଳି। ଏହି କ୍ୱାଚର ଆରୟରେ ଅର୍ଥାତ୍ ୪୬ତମ ମିନିଟରେ ଉପଅଧିନାୟକ ଚିଙ୍ଗଲେନସାନା ସିଂ କାଙ୍ଗୁଜାମ ଏକ ଫିଲ୍ଡ ଗୋଲ ଦେଇ ଭାରତକୁ ୨–୧ରେ ଅଗ୍ରଣୀ କରାଇଥିଲେ । ଏହାର ୧ ମିନିଟ ପରେ ଲଳିତ ଉପାଧ୍ୟାୟ ଆଉ ଏକ ଫିଲ୍ଡ ଗୋଲ ଦେବାରୁ ଭାରତର ଅଗ୍ରଣୀ ବ୍ୟବଧାନ ୩–୧ରେ ପହଞ୍ଚୁ ଯାଇଥିଲା । ଓଡ଼ିଶା ଦର୍ଶକଙ୍କ ପାଇଁ ରୋମାଞ୍ଚୃତ ହେବାର ମୁହୃତ୍ତ ଆସିଥିଲା ୫୧ତମ ମିନିଟରେ । ଓଡ଼ିଆ ଖେଳାଳି ଅମିତ୍ ରୋହିଦାସ ଦେଖାଇଥିଲେ ତାଙ୍କ ଡ୍ରାଗ୍ ଫ୍ଲିକ୍ ଦକ୍ଷତା । ତାଙ୍କ ଫ୍ଲିକ୍ରେ ଗୋଲ ହେବା କ୍ଷଣି ପୂରା ଷ୍ଟାଡିୟମ ଦର୍ଶକ ଛିଡ଼ାହୋଇ କରତାଳି ଓ କୋଳାହଳ ମାଧ୍ୟମରେ ଅମିତ୍ଙ୍କୁ ଅଭିନନ୍ଦନ ଜଣାଇଥିଲେ । ଭାରତର ଭୋକ ଏତିକିରେ ମଧ୍ୟ

ମେଷ୍ଟି ନ ଥିଲା । ୫୭ତମ ମିନିଟରେ ଲଳିତ ଉପାଧାୟ

ବ୍ୟକ୍ତିଗତ ଦ୍ୱିତୀୟ ଏବଂ ଦଳ ପାଇଁ ୫ମ ଗୋଲ ୟୋର କରିଥିଲେ। ୫୮ତମ ମିନିଟରେ କାନାଡା ପ୍ରତିଆକ୍ରମଣ କରି ଭାରତ ଗୋଲପୋଷ୍ଟ ଏରିଆରେ ପ୍ରବେଶ କରିଥିଲେ ହେଁ ଡିଫେଷରମାନେ ବଲ୍ କ୍ଲିୟର କରିବାରେ ସକ୍ଷମ ହୋଇଥିଲେ। ମ୍ୟାଚ୍ ଆଉ ୨ ମିନିଟ ଥିବାବେଳେ ଗୋଲପୋଷ୍ଟ ଛାଡ଼ିଦେଇଥିଲେ ଭାରତୀୟ ଗୋଲକିପର ପି.ଆର. ଶୀଜେଶ । ଫଳରେ ଭାରତ ୧୧ ଖେଳାଳିଙ୍କୁ ନେଇ ଆକ୍ରମଣକୁ ଜୋର୍ଦାର କରିଥିଲା । ମ୍ୟାଚ୍ ଶେଷହେବାକୁ ୩୮ ସେକେଶ ସମୟ ଥିବାବେଳେ ଭାରତକୁ ଶେଷ ପେନାଲ୍ଲି କନର ମିଳିଥିଲା **।** ତାହା ଗୋଲ ହୋଇପାରି ନ ଥିଲେ ହେଁ ଭାରତ ଆଉ ଏକ ପେନାଲ୍ଲି କର୍ନର ପାଇଁ ରେଫରାଲ ମାଗିଥିଲା I ମାତ୍ର ତାହା ନାକଚ ହୋଇଯାଇଥିଲା । ଏଥିସହ ମ୍ୟାଚ୍ର ଶେଷ ହ୍ୱିସିଲ ବାଜିଥିଲା ଏବଂ ଭାରତୀୟ ଖେଳାଳିମାନେ ଖୁସି ମନାଇଥିଲେ ।